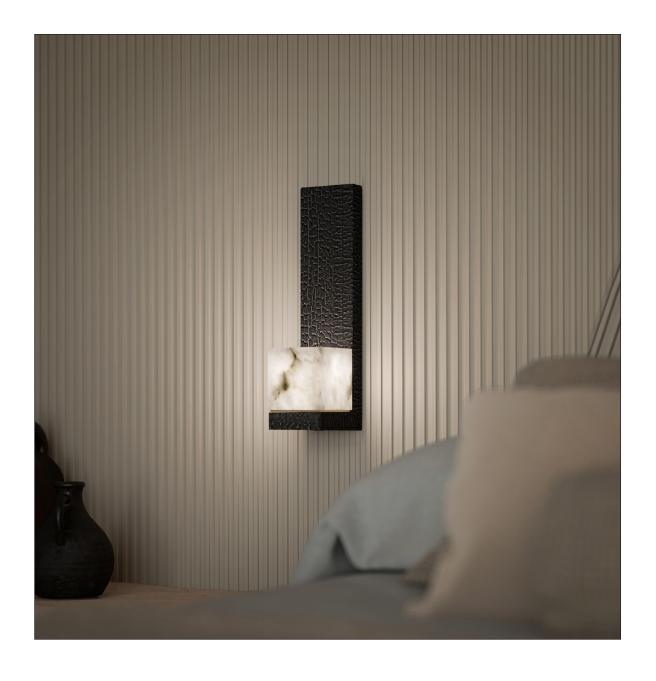

## **US PRODUCT SHEET**

AAF 10 PS Non contractual nicture

| Туре             | Wall light                                                                              |
|------------------|-----------------------------------------------------------------------------------------|
| Environment      | Indoor                                                                                  |
| Material         | Alabaster and burnt wood                                                                |
| Socket           | E12                                                                                     |
| Recommended bulb | LED bulb E12 - 2700K - 4,5W - 400 lm - Dimmable                                         |
| Voltage          | 120V                                                                                    |
| Luminous flux    | Source : 300 lm<br>The alabaster diffuses between 40 and 60% of the light source lumens |
| Weight           | Approx. 5,51 lb                                                                         |