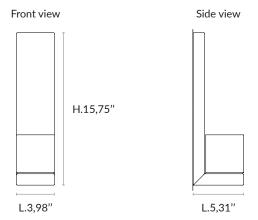

## **US PRODUCT SHEET**

AAF 10 PS Non contractual nicture

| Туре             | Wall light                                                                              |
|------------------|-----------------------------------------------------------------------------------------|
| Environment      | Indoor                                                                                  |
| Material         | Alabaster and burnt wood                                                                |
| Socket           | E12                                                                                     |
| Recommended bulb | LED bulb E12 - 2700K - 4,5W - 400 lm - Dimmable                                         |
| Voltage          | 120V                                                                                    |
| Luminous flux    | Source : 300 lm<br>The alabaster diffuses between 40 and 60% of the light source lumens |
| Weight           | Approx. 5,51 lb                                                                         |